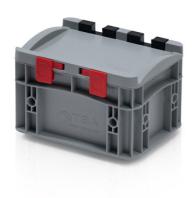

## EURO crate 20x15x12 with lid

The Euro crate is a universal workhorse in all branches of industry. It is hygienic and easily stackable for use in transport and storage. Cold, contact heat, acid and lye resistant. Plastic boxes made of top quality polyprophylene. Optimized for usage in automatized logistics (suitable for use on moving and roller conveyors). Supports imprinting, open and closed holds.

Product code: 966983

Number of pieces on the pallet: 544